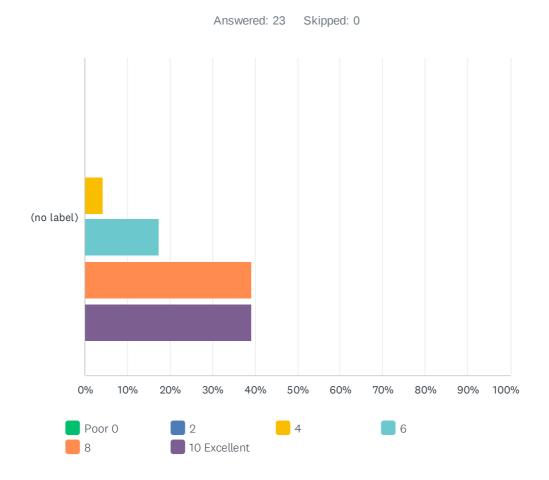

### Q2 Were you satisfied with the last year's groups/activities put on by Khush Amdid?

|               | TOTALLY<br>UNSATISFIED 0 | 2     | 4          | 6          | 8           | 10 TOTALLY<br>SATISFIED | TOTAL | WEIGHTED<br>AVERAGE |
|---------------|--------------------------|-------|------------|------------|-------------|-------------------------|-------|---------------------|
| (no<br>label) | 4.35%<br>1               | 0.00% | 8.70%<br>2 | 4.35%<br>1 | 34.78%<br>8 | 47.83%<br>11            | 23    | 8.17                |