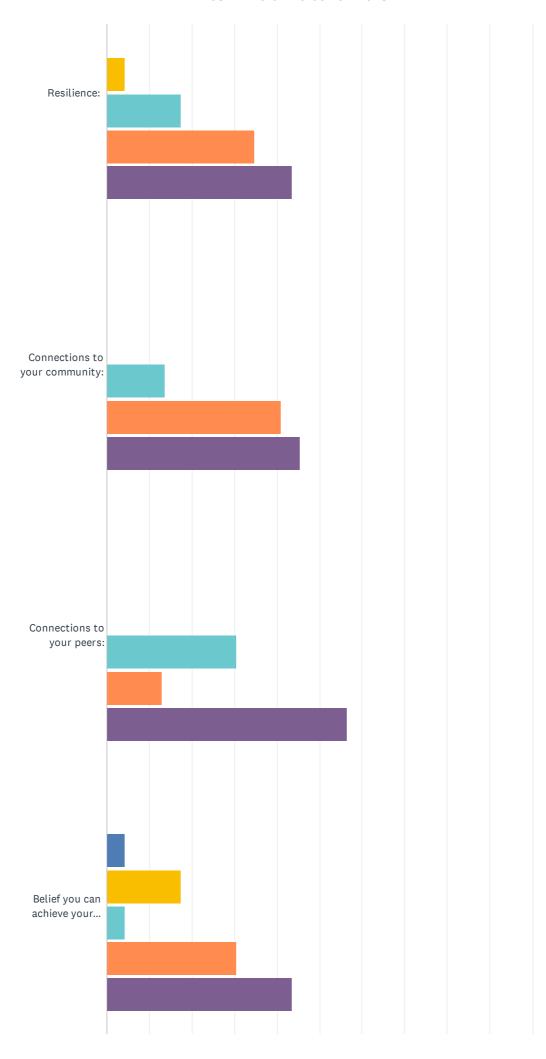

### Q5 Has participating in our activities helped you improve in the following areas?

#### Khush Amdid Evaluation 2023-24

|                                             | NOT AT<br>ALL 0 | 2          | 4           | 6           | 8           | 10<br>HUGELY | TOTAL | WEIGHTED<br>AVERAGE |
|---------------------------------------------|-----------------|------------|-------------|-------------|-------------|--------------|-------|---------------------|
| Social connectedness:                       | 0.00%           | 0.00%      | 0.00%       | 13.04%<br>3 | 39.13%<br>9 | 47.83%<br>11 | 23    | 8.70                |
| Happiness:                                  | 0.00%           | 0.00%      | 4.35%<br>1  | 8.70%<br>2  | 34.78%<br>8 | 52.17%<br>12 | 23    | 8.70                |
| Self-esteem:                                | 0.00%           | 0.00%      | 4.35%<br>1  | 26.09%<br>6 | 17.39%<br>4 | 52.17%<br>12 | 23    | 8.35                |
| Resilience:                                 | 0.00%           | 0.00%      | 4.35%<br>1  | 17.39%<br>4 | 34.78%<br>8 | 43.48%<br>10 | 23    | 8.35                |
| Connections to your community:              | 0.00%           | 0.00%      | 0.00%       | 13.64%<br>3 | 40.91%<br>9 | 45.45%<br>10 | 22    | 8.64                |
| Connections to your peers:                  | 0.00%           | 0.00%      | 0.00%       | 30.43%      | 13.04%<br>3 | 56.52%<br>13 | 23    | 8.52                |
| Belief you can achieve your personal goals: | 0.00%           | 4.35%<br>1 | 17.39%<br>4 | 4.35%       | 30.43%      | 43.48%<br>10 | 23    | 7.83                |