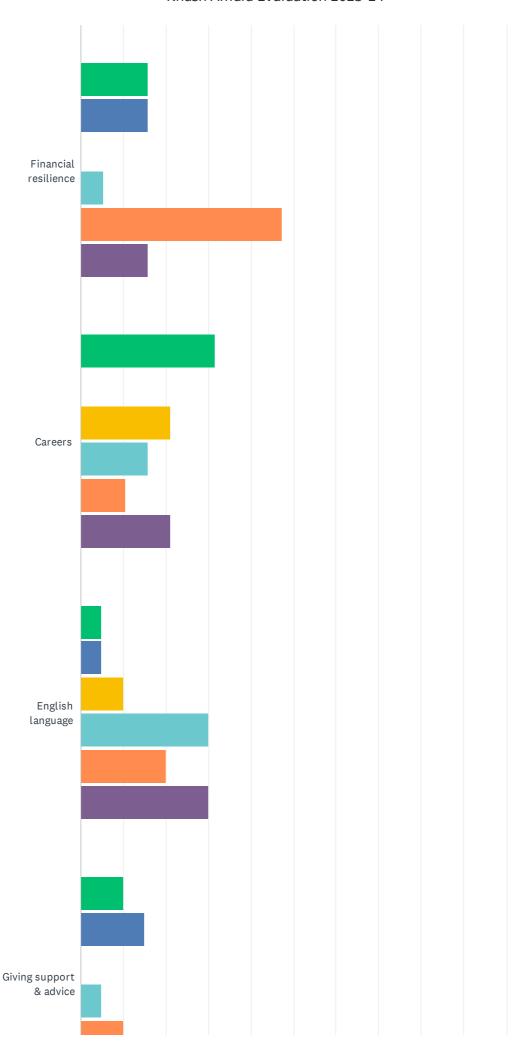

#### Khush Amdid Evaluation 2023-24

|                         | NOT AT ALL<br>0 | 2           | 4           | 6           | 8            | 10<br>HUGELY | TOTAL | WEIGHTED<br>AVERAGE |
|-------------------------|-----------------|-------------|-------------|-------------|--------------|--------------|-------|---------------------|
| Cake decorating         | 0.00%           | 5.26%<br>1  | 5.26%<br>1  | 21.05%<br>4 | 21.05%<br>4  | 47.37%<br>9  | 19    | 8.00                |
| Flower arranging        | 5.00%<br>1      | 0.00%       | 15.00%<br>3 | 25.00%<br>5 | 25.00%<br>5  | 30.00%<br>6  | 20    | 7.10                |
| Jewellery making        | 15.00%<br>3     | 15.00%<br>3 | 25.00%<br>5 | 15.00%<br>3 | 5.00%<br>1   | 25.00%<br>5  | 20    | 5.10                |
| Digital                 | 14.29%<br>3     | 0.00%       | 23.81%<br>5 | 9.52%       | 38.10%<br>8  | 14.29%       | 21    | 6.00                |
| Mindfulness             | 0.00%           | 0.00%       | 9.52%<br>2  | 33.33%<br>7 | 23.81%<br>5  | 33.33%<br>7  | 21    | 7.62                |
| Relaxation              | 0.00%           | 0.00%       | 4.76%<br>1  | 38.10%<br>8 | 28.57%<br>6  | 28.57%<br>6  | 21    | 7.62                |
| Meditation              | 4.76%<br>1      | 0.00%       | 4.76%<br>1  | 9.52%<br>2  | 47.62%<br>10 | 33.33%<br>7  | 21    | 7.90                |
| Financial resilience    | 15.79%<br>3     | 15.79%<br>3 | 0.00%       | 5.26%<br>1  | 47.37%<br>9  | 15.79%<br>3  | 19    | 6.00                |
| Careers                 | 31.58%<br>6     | 0.00%       | 21.05%<br>4 | 15.79%<br>3 | 10.53%<br>2  | 21.05%<br>4  | 19    | 4.74                |
| English language        | 5.00%<br>1      | 5.00%       | 10.00%      | 30.00%      | 20.00%       | 30.00%<br>6  | 20    | 6.90                |
| Giving support & advice | 10.00%          | 15.00%<br>3 | 0.00%       | 5.00%       | 10.00%       | 60.00%<br>12 | 20    | 7.40                |