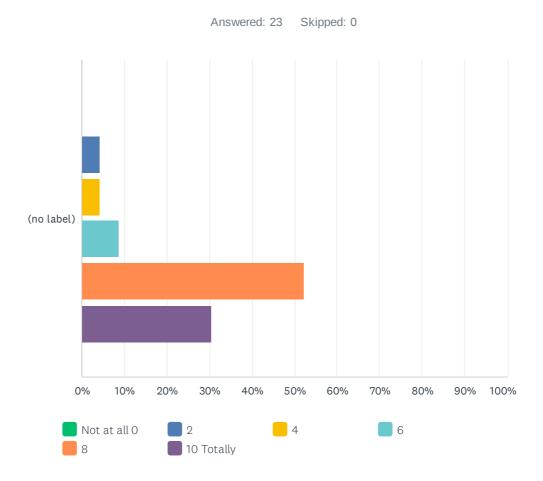

### Q11 How would you rate your mental well-being before coming to Khush Amdid?

|            | POOR 0     | 2           | 4           | 6          | 8           | 10 EXCELLENT | TOTAL | WEIGHTED AVERAGE |
|------------|------------|-------------|-------------|------------|-------------|--------------|-------|------------------|
| (no label) | 8.70%<br>2 | 13.04%<br>3 | 30.43%<br>7 | 4.35%<br>1 | 34.78%<br>8 | 8.70%<br>2   | 23    | 5.39             |

### Q12 How would you rate your mental well-being now?

|            | POOR 0 | 2     | 4          | 6           | 8           | 10 EXCELLENT | TOTAL | WEIGHTED AVERAGE |
|------------|--------|-------|------------|-------------|-------------|--------------|-------|------------------|
| (no label) | 0.00%  | 0.00% | 4.35%<br>1 | 17.39%<br>4 | 39.13%<br>9 | 39.13%<br>9  | 23    | 8.26             |