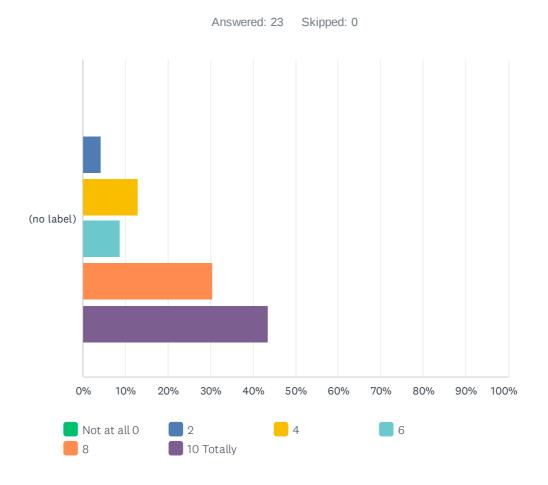

# Q6 Has participating in our activities given you a stronger sense of community?

|            | NOT AT ALL 0 | 2     | 4           | 6          | 8           | 10 HUGELY    | TOTAL | WEIGHTED AVERAGE |
|------------|--------------|-------|-------------|------------|-------------|--------------|-------|------------------|
| (no label) | 0.00%        | 0.00% | 17.39%<br>4 | 4.35%<br>1 | 30.43%<br>7 | 47.83%<br>11 | 23    | 8.17             |