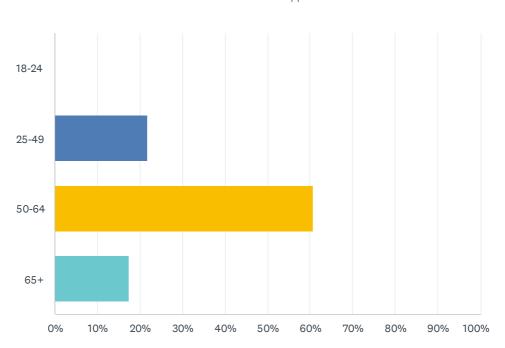

### Q21 Please indicate your age:

| ANSWER CHOICES | RESPONSES |    |
|----------------|-----------|----|
| 18-24          | 0.00%     | 0  |
| 25-49          | 21.74%    | 5  |
| 50-64          | 60.87%    | 14 |
| 65+            | 17.39%    | 4  |
| TOTAL          |           | 23 |