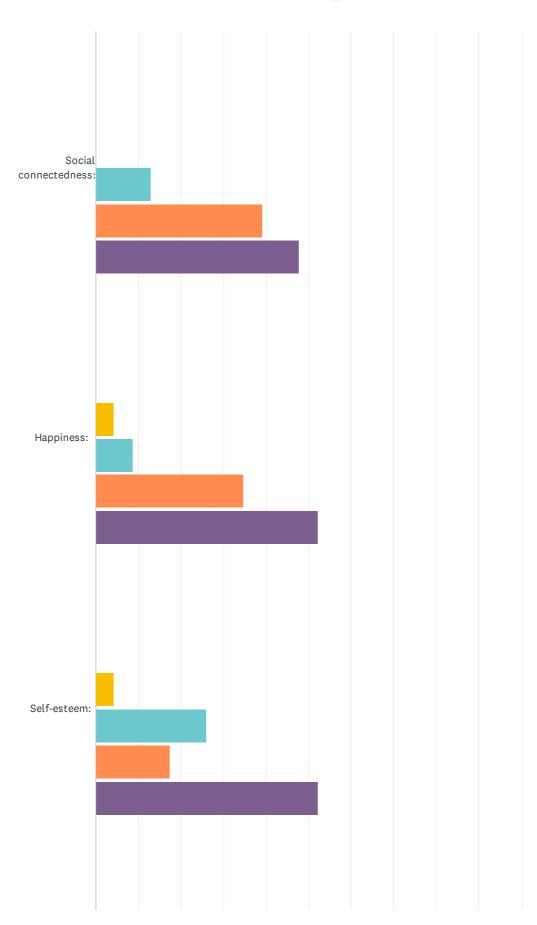

### Q5 Has participating in our activities helped you improve in the following areas?

#### Khush Amdid Evaluation 2023-24

|                                             | NOT AT<br>ALL 0 | 2          | 4           | 6           | 8           | 10<br>HUGELY | TOTAL | WEIGHTED<br>AVERAGE |
|---------------------------------------------|-----------------|------------|-------------|-------------|-------------|--------------|-------|---------------------|
| Social connectedness:                       | 0.00%           | 0.00%      | 0.00%       | 13.04%<br>3 | 39.13%<br>9 | 47.83%<br>11 | 23    | 8.70                |
| Happiness:                                  | 0.00%           | 0.00%      | 4.35%<br>1  | 8.70%<br>2  | 34.78%<br>8 | 52.17%<br>12 | 23    | 8.70                |
| Self-esteem:                                | 0.00%           | 0.00%      | 4.35%<br>1  | 26.09%<br>6 | 17.39%<br>4 | 52.17%<br>12 | 23    | 8.35                |
| Resilience:                                 | 0.00%           | 0.00%      | 4.35%<br>1  | 17.39%<br>4 | 34.78%<br>8 | 43.48%<br>10 | 23    | 8.35                |
| Connections to your community:              | 0.00%           | 0.00%      | 0.00%       | 13.64%<br>3 | 40.91%<br>9 | 45.45%<br>10 | 22    | 8.64                |
| Connections to your peers:                  | 0.00%           | 0.00%      | 0.00%       | 30.43%      | 13.04%<br>3 | 56.52%<br>13 | 23    | 8.52                |
| Belief you can achieve your personal goals: | 0.00%           | 4.35%<br>1 | 17.39%<br>4 | 4.35%       | 30.43%      | 43.48%<br>10 | 23    | 7.83                |