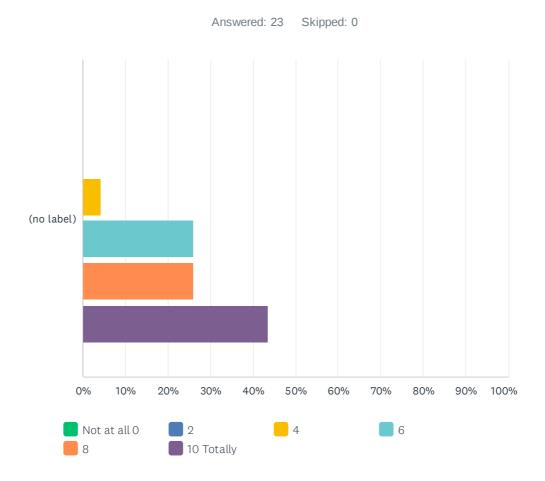

### Q4 Does the service provided by Khush Amdid meet your needs and interests?

|            | NOT AT ALL 0 | 2 | 4           | 6 | 8           | 10 TOTALLY   | TOTAL | WEIGHTED AVERAGE |
|------------|--------------|---|-------------|---|-------------|--------------|-------|------------------|
| (no label) | 0.00%        |   | 17.39%<br>4 |   | 13.04%<br>3 | 52.17%<br>12 | 23    | 8.00             |