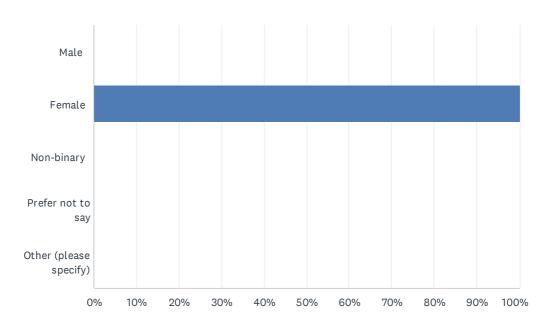

### Q20 Gender:

Answered: 23 Skipped: 0

| ANSWER CHOICES         | RESPONSES |    |
|------------------------|-----------|----|
| Male                   | 0.00%     | 0  |
| Female                 | 100.00%   | 23 |
| Non-binary             | 0.00%     | 0  |
| Prefer not to say      | 0.00%     | 0  |
| Other (please specify) | 0.00%     | 0  |
| TOTAL                  |           | 23 |