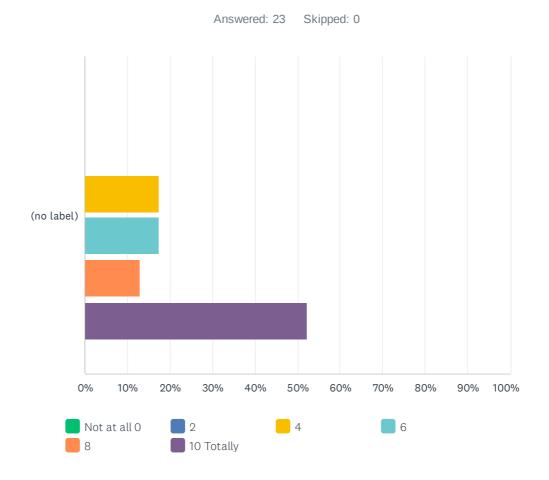

### Q4 Does the service provided by Khush Amdid meet your needs and interests?

|            | NOT AT ALL 0 | 2 | 4           | 6 | 8           | 10 TOTALLY   | TOTAL | WEIGHTED AVERAGE |
|------------|--------------|---|-------------|---|-------------|--------------|-------|------------------|
| (no label) | 0.00%        |   | 17.39%<br>4 |   | 13.04%<br>3 | 52.17%<br>12 | 23    | 8.00             |