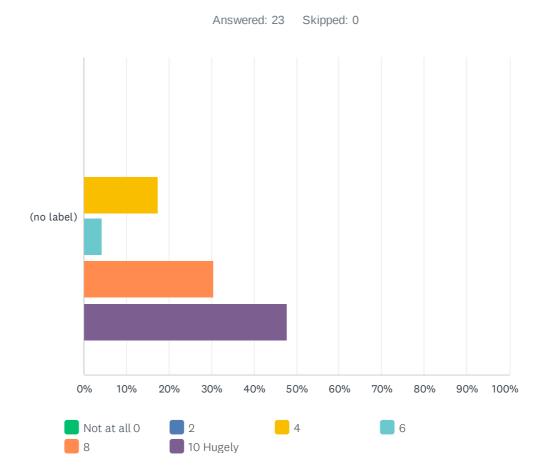

# Q6 Has participating in our activities given you a stronger sense of community?

|            | NOT AT ALL 0 | 2     | 4           | 6          | 8           | 10 HUGELY    | TOTAL | WEIGHTED AVERAGE |
|------------|--------------|-------|-------------|------------|-------------|--------------|-------|------------------|
| (no label) | 0.00%        | 0.00% | 17.39%<br>4 | 4.35%<br>1 | 30.43%<br>7 | 47.83%<br>11 | 23    | 8.17             |