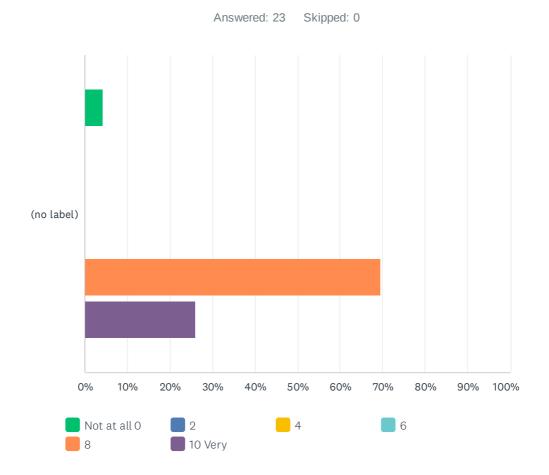

### Q9 How strong would you say your life skills are now?

|            | NOT AT ALL 0 | 2     | 4     | 6     | 8            | 10 VERY     | TOTAL | WEIGHTED AVERAGE |
|------------|--------------|-------|-------|-------|--------------|-------------|-------|------------------|
| (no label) | 4.35%<br>1   | 0.00% | 0.00% | 0.00% | 69.57%<br>16 | 26.09%<br>6 | 23    | 8.17             |