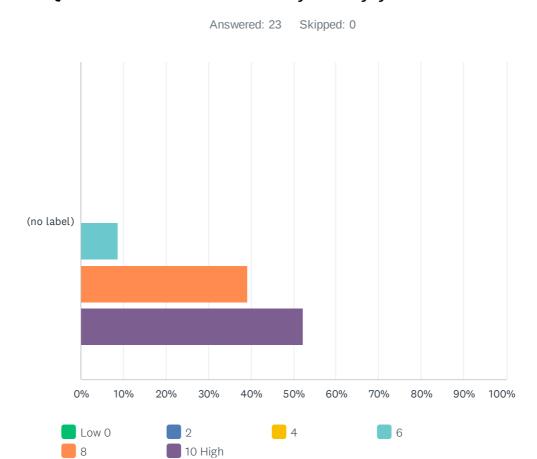

### Q16 How confident would you say you were before coming to Khush Amdid?

|            | LOW 0      | 2           | 4            | 6          | 8           | 10 HIGH    | TOTAL | WEIGHTED AVERAGE |
|------------|------------|-------------|--------------|------------|-------------|------------|-------|------------------|
| (no label) | 8.70%<br>2 | 17.39%<br>4 | 43.48%<br>10 | 4.35%<br>1 | 21.74%<br>5 | 4.35%<br>1 | 23    | 4.52             |

### Q17 How confident would you say you are now?

| L          | .OW 0 | 2     | 4     | 6          | 8           | 10 HIGH      | TOTAL | WEIGHTED AVERAGE |
|------------|-------|-------|-------|------------|-------------|--------------|-------|------------------|
| (no label) | 0.00% | 0.00% | 0.00% | 8.70%<br>2 | 39.13%<br>9 | 52.17%<br>12 | 23    | 8.87             |