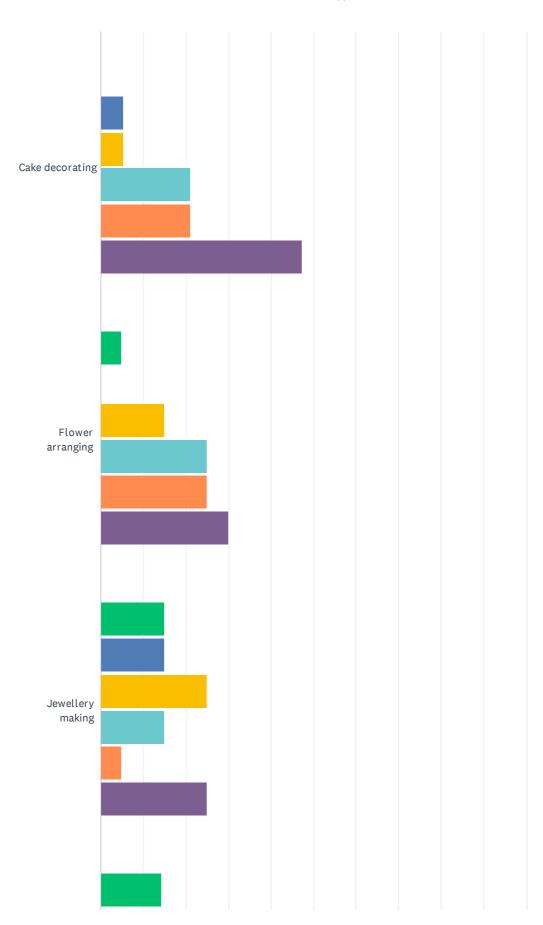

#### Khush Amdid Evaluation 2023-24

|                         | NOT AT ALL<br>0 | 2           | 4           | 6           | 8            | 10<br>HUGELY | TOTAL | WEIGHTED<br>AVERAGE |
|-------------------------|-----------------|-------------|-------------|-------------|--------------|--------------|-------|---------------------|
| Cake decorating         | 0.00%           | 5.26%<br>1  | 5.26%<br>1  | 21.05%<br>4 | 21.05%<br>4  | 47.37%<br>9  | 19    | 8.00                |
| Flower arranging        | 5.00%<br>1      | 0.00%       | 15.00%<br>3 | 25.00%<br>5 | 25.00%<br>5  | 30.00%<br>6  | 20    | 7.10                |
| Jewellery making        | 15.00%<br>3     | 15.00%<br>3 | 25.00%<br>5 | 15.00%<br>3 | 5.00%<br>1   | 25.00%<br>5  | 20    | 5.10                |
| Digital                 | 14.29%<br>3     | 0.00%       | 23.81%<br>5 | 9.52%       | 38.10%<br>8  | 14.29%       | 21    | 6.00                |
| Mindfulness             | 0.00%           | 0.00%       | 9.52%<br>2  | 33.33%<br>7 | 23.81%<br>5  | 33.33%<br>7  | 21    | 7.62                |
| Relaxation              | 0.00%           | 0.00%       | 4.76%<br>1  | 38.10%<br>8 | 28.57%<br>6  | 28.57%<br>6  | 21    | 7.62                |
| Meditation              | 4.76%<br>1      | 0.00%       | 4.76%<br>1  | 9.52%<br>2  | 47.62%<br>10 | 33.33%<br>7  | 21    | 7.90                |
| Financial resilience    | 15.79%<br>3     | 15.79%<br>3 | 0.00%       | 5.26%<br>1  | 47.37%<br>9  | 15.79%<br>3  | 19    | 6.00                |
| Careers                 | 31.58%<br>6     | 0.00%       | 21.05%<br>4 | 15.79%<br>3 | 10.53%<br>2  | 21.05%<br>4  | 19    | 4.74                |
| English language        | 5.00%<br>1      | 5.00%       | 10.00%      | 30.00%      | 20.00%       | 30.00%<br>6  | 20    | 6.90                |
| Giving support & advice | 10.00%          | 15.00%<br>3 | 0.00%       | 5.00%       | 10.00%       | 60.00%<br>12 | 20    | 7.40                |