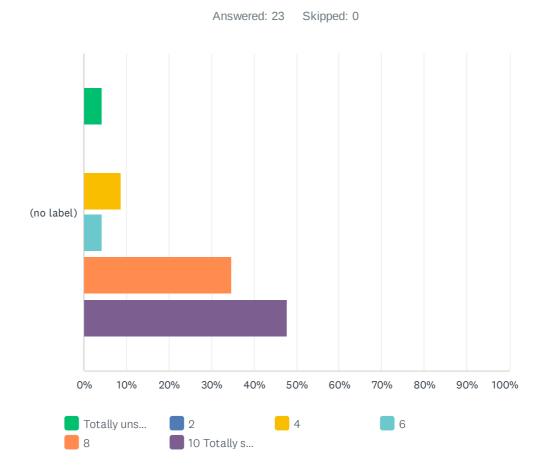

### Q2 Were you satisfied with the last year's groups/activities put on by Khush Amdid?

|               | TOTALLY<br>UNSATISFIED 0 | 2     | 4          | 6          | 8           | 10 TOTALLY<br>SATISFIED | TOTAL | WEIGHTED<br>AVERAGE |
|---------------|--------------------------|-------|------------|------------|-------------|-------------------------|-------|---------------------|
| (no<br>label) | 4.35%<br>1               | 0.00% | 8.70%<br>2 | 4.35%<br>1 | 34.78%<br>8 | 47.83%<br>11            | 23    | 8.17                |