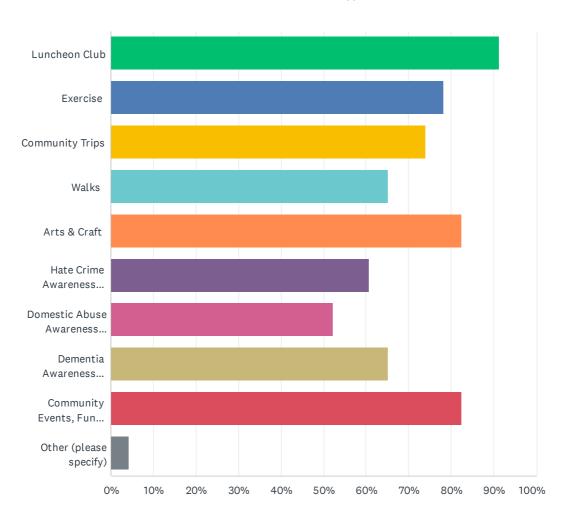

### Q1 What activities were you involved with at Khush Amdid last year? (please tick all that apply)

| ANSWER CHOICES                     | RESPONSES |    |
|------------------------------------|-----------|----|
| Luncheon Club                      | 91.30%    | 21 |
| Exercise                           | 78.26%    | 18 |
| Community Trips                    | 73.91%    | 17 |
| Walks                              | 65.22%    | 15 |
| Arts & Craft                       | 82.61%    | 19 |
| Hate Crime Awareness Workshops     | 60.87%    | 14 |
| Domestic Abuse Awareness Workshops | 52.17%    | 12 |
| Dementia Awareness Workshops       | 65.22%    | 15 |
| Community Events, Fun Days etc.    | 82.61%    | 19 |
| Other (please specify)             | 4.35%     | 1  |
| Total Respondents: 23              |           |    |