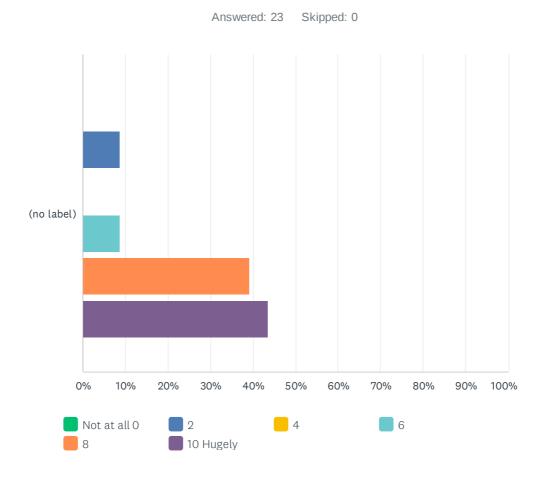

# Q10 Has participating in our activities and trips helped improve your physical fitness?

|            | NOT AT ALL 0 | 2          | 4 | 6          | 8           | 10 HUGELY    | TOTAL | WEIGHTED AVERAGE |
|------------|--------------|------------|---|------------|-------------|--------------|-------|------------------|
| (no label) | 0.00%        | 8.70%<br>2 |   | 8.70%<br>2 | 39.13%<br>9 | 43.48%<br>10 | 23    | 8.17             |