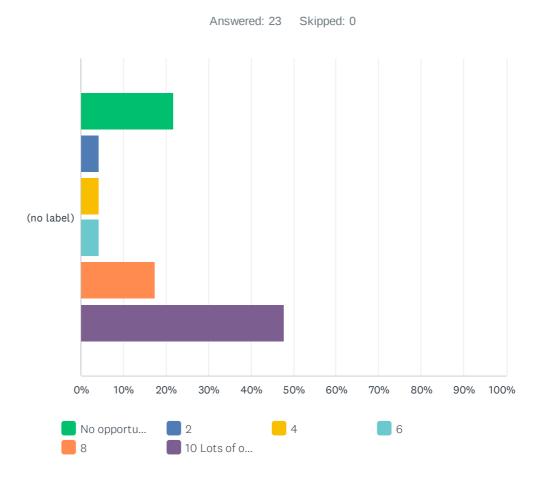

### Q3 Did you have opportunity to be involved with planning and delivering the activities?

|               | NO<br>OPPORTUNITY 0 | 2          | 4          | 6          | 8           | 10 LOTS OF OPPORTUNITY | TOTAL | WEIGHTED<br>AVERAGE |
|---------------|---------------------|------------|------------|------------|-------------|------------------------|-------|---------------------|
| (no<br>label) | 21.74%<br>5         | 4.35%<br>1 | 4.35%<br>1 | 4.35%<br>1 | 17.39%<br>4 | 47.83%<br>11           | 23    | 6.70                |