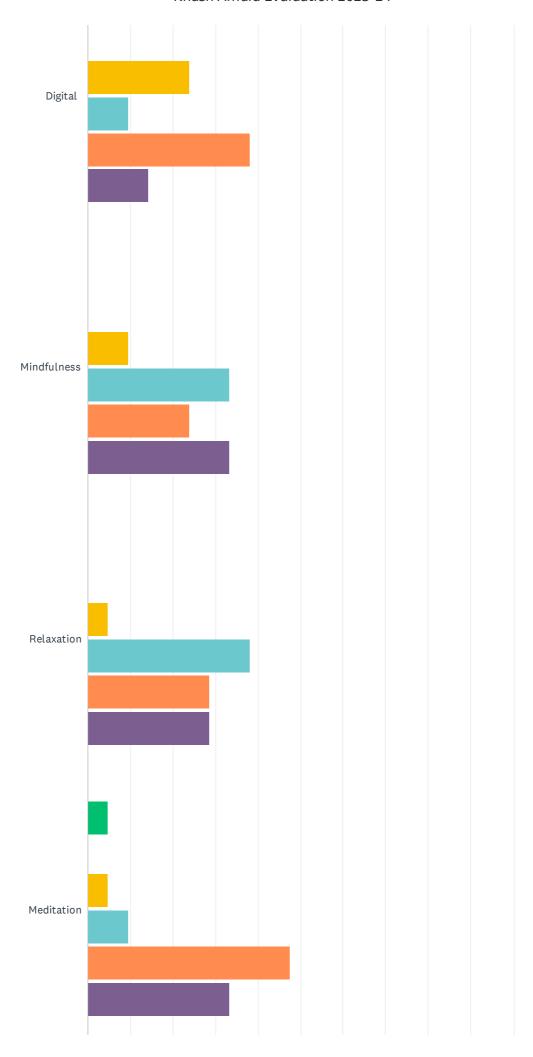

#### Khush Amdid Evaluation 2023-24

|                         | NOT AT ALL<br>0 | 2           | 4           | 6           | 8            | 10<br>HUGELY | TOTAL | WEIGHTED<br>AVERAGE |
|-------------------------|-----------------|-------------|-------------|-------------|--------------|--------------|-------|---------------------|
| Cake decorating         | 0.00%           | 5.26%<br>1  | 5.26%<br>1  | 21.05%<br>4 | 21.05%<br>4  | 47.37%<br>9  | 19    | 8.00                |
| Flower arranging        | 5.00%<br>1      | 0.00%       | 15.00%<br>3 | 25.00%<br>5 | 25.00%<br>5  | 30.00%<br>6  | 20    | 7.10                |
| Jewellery making        | 15.00%<br>3     | 15.00%<br>3 | 25.00%<br>5 | 15.00%<br>3 | 5.00%<br>1   | 25.00%<br>5  | 20    | 5.10                |
| Digital                 | 14.29%<br>3     | 0.00%       | 23.81%<br>5 | 9.52%       | 38.10%<br>8  | 14.29%       | 21    | 6.00                |
| Mindfulness             | 0.00%           | 0.00%       | 9.52%<br>2  | 33.33%<br>7 | 23.81%<br>5  | 33.33%<br>7  | 21    | 7.62                |
| Relaxation              | 0.00%           | 0.00%       | 4.76%<br>1  | 38.10%<br>8 | 28.57%<br>6  | 28.57%<br>6  | 21    | 7.62                |
| Meditation              | 4.76%<br>1      | 0.00%       | 4.76%<br>1  | 9.52%<br>2  | 47.62%<br>10 | 33.33%<br>7  | 21    | 7.90                |
| Financial resilience    | 15.79%<br>3     | 15.79%<br>3 | 0.00%       | 5.26%<br>1  | 47.37%<br>9  | 15.79%<br>3  | 19    | 6.00                |
| Careers                 | 31.58%<br>6     | 0.00%       | 21.05%<br>4 | 15.79%<br>3 | 10.53%<br>2  | 21.05%<br>4  | 19    | 4.74                |
| English language        | 5.00%<br>1      | 5.00%       | 10.00%      | 30.00%      | 20.00%       | 30.00%<br>6  | 20    | 6.90                |
| Giving support & advice | 10.00%          | 15.00%<br>3 | 0.00%       | 5.00%       | 10.00%       | 60.00%<br>12 | 20    | 7.40                |