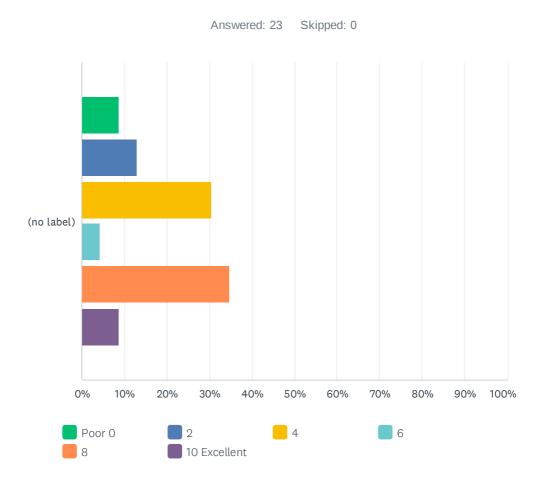

### Q11 How would you rate your mental well-being before coming to Khush Amdid?

|            | POOR 0     | 2           | 4           | 6          | 8           | 10 EXCELLENT | TOTAL | WEIGHTED AVERAGE |
|------------|------------|-------------|-------------|------------|-------------|--------------|-------|------------------|
| (no label) | 8.70%<br>2 | 13.04%<br>3 | 30.43%<br>7 | 4.35%<br>1 | 34.78%<br>8 | 8.70%<br>2   | 23    | 5.39             |