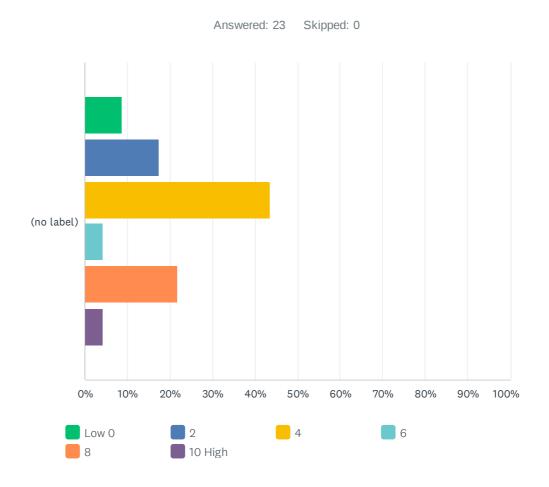

### Q16 How confident would you say you were before coming to Khush Amdid?

|            | LOW 0      | 2           | 4            | 6          | 8           | 10 HIGH    | TOTAL | WEIGHTED AVERAGE |
|------------|------------|-------------|--------------|------------|-------------|------------|-------|------------------|
| (no label) | 8.70%<br>2 | 17.39%<br>4 | 43.48%<br>10 | 4.35%<br>1 | 21.74%<br>5 | 4.35%<br>1 | 23    | 4.52             |