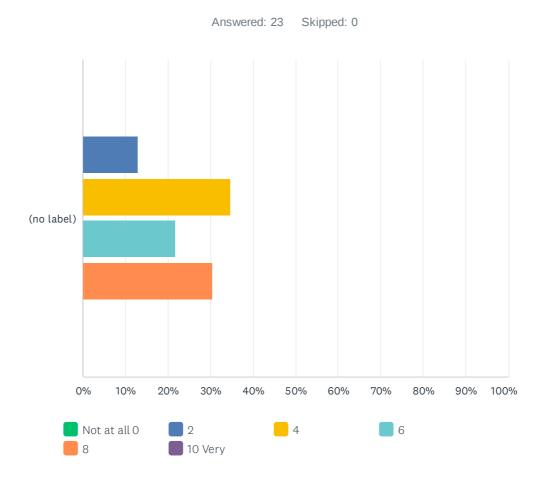

### Q3 Did you have opportunity to be involved with planning and delivering the activities?

|               | NO<br>OPPORTUNITY 0 | 2          | 4          | 6          | 8           | 10 LOTS OF OPPORTUNITY | TOTAL | WEIGHTED<br>AVERAGE |
|---------------|---------------------|------------|------------|------------|-------------|------------------------|-------|---------------------|
| (no<br>label) | 21.74%<br>5         | 4.35%<br>1 | 4.35%<br>1 | 4.35%<br>1 | 17.39%<br>4 | 47.83%<br>11           | 23    | 6.70                |